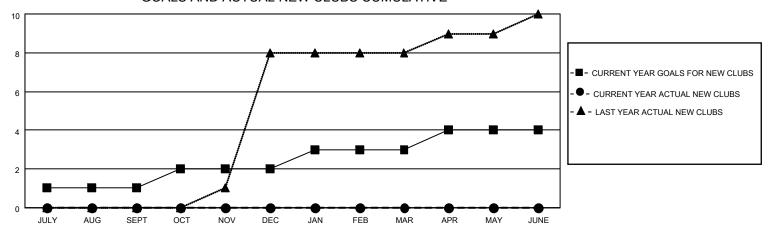

## MONTHLY MEMBERSHIP PROGRESS REPORT

LOCATION INDIA District 316 J Results as of: 2/28/2022

| Clubs                 |               |           |               | Members               |                        |                         |                                                    |
|-----------------------|---------------|-----------|---------------|-----------------------|------------------------|-------------------------|----------------------------------------------------|
| RESULTS FOR 2021-2022 |               |           |               | RESULTS FOR 2021-2022 |                        |                         |                                                    |
| QUARTER               | NEW CLUB GOAL | NEW CLUBS | DROPPED CLUBS | QUARTER MEME          | BER GROWTH NET<br>GOAL | MEMBER GROWTH<br>ACTUAL | DROPPED<br>MEMBERS ACTUAL<br>(including transfers) |
| JULY/AUG/SEPT         | 1             | 0         | 3             | JULY/AUG/SEPT         | 30                     | 49                      | 56                                                 |
| OCT/NOV/DEC           | 1             | 0         | 0             | OCT/NOV/DEC           | 30                     | 97                      | 64                                                 |
| JAN/FEB/MAR           | 1             | 0         | 0             | JAN/FEB/MAR           | 30                     | 157                     | 19                                                 |
| APR/MAY/JUNE          | 1             | 0         | 0             | APR/MAY/JUNE          | 30                     | 0                       | 0                                                  |

## GOALS AND ACTUAL NEW CLUBS CUMULATIVE