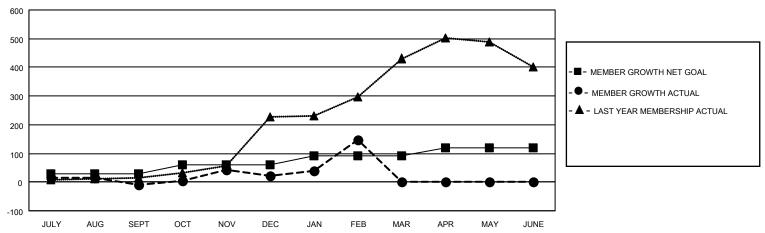

## MONTHLY MEMBERSHIP PROGRESS REPORT

LOCATION INDIA District 316 J Results as of: 2/28/2022

| Clubs                 |               |           |               | Members               |                        |                         |                                                    |
|-----------------------|---------------|-----------|---------------|-----------------------|------------------------|-------------------------|----------------------------------------------------|
| RESULTS FOR 2021-2022 |               |           |               | RESULTS FOR 2021-2022 |                        |                         |                                                    |
| QUARTER               | NEW CLUB GOAL | NEW CLUBS | DROPPED CLUBS | QUARTER MEME          | BER GROWTH NET<br>GOAL | MEMBER GROWTH<br>ACTUAL | DROPPED<br>MEMBERS ACTUAL<br>(including transfers) |
| JULY/AUG/SEPT         | 1             | 0         | 3             | JULY/AUG/SEPT         | 30                     | 49                      | 56                                                 |
| OCT/NOV/DEC           | 1             | 0         | 0             | OCT/NOV/DEC           | 30                     | 97                      | 64                                                 |
| JAN/FEB/MAR           | 1             | 0         | 0             | JAN/FEB/MAR           | 30                     | 157                     | 19                                                 |
| APR/MAY/JUNE          | 1             | 0         | 0             | APR/MAY/JUNE          | 30                     | 0                       | 0                                                  |

## GOALS AND ACTUAL MEMBERS CUMULATIVE

| DROPPED CLUBS: 3 |     | 29 CLUBS OF 54 ADDED 1 OR<br>MORE NEW MEMBERS | GENDER DISTRIBUTION                 |                |  |
|------------------|-----|-----------------------------------------------|-------------------------------------|----------------|--|
|                  |     | WORLENEW WEWBERG                              | MALE                                | 1,817 (88.16%) |  |
|                  |     |                                               | FEMALE                              | 241 (11.69%)   |  |
| DROPPED MEMBERS  |     |                                               | NON BINARY                          | 0 (0.00%)      |  |
|                  |     |                                               | PREFER NOT TO ANSWER                | 3 (0.15%)      |  |
| DECEASED         | 11  |                                               |                                     |                |  |
| CLUB CANCELLED   | 26  | CLICK HERE FOR CUMULATIVE                     | TOTAL FAMILY UNIT MEMBERS           | 531            |  |
| OTHER            | 102 | MEMBERSHIP DATA                               |                                     |                |  |
| TOTAL            | 139 |                                               | FAMILY MEMBERS PAYING HALF DUES 343 |                |  |
|                  |     |                                               |                                     |                |  |